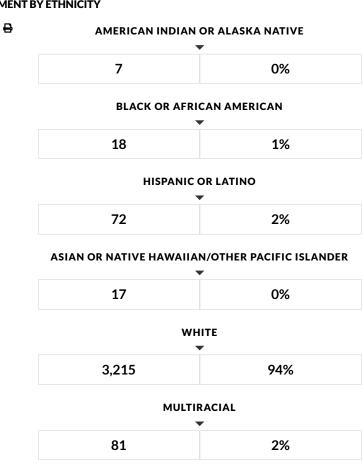

This report provides enrollment counts for schools and districts by various demographic groups for the 2023 - 24 school year. These enrollment data are collected as part of NYSED's Student Information Repository System (SIRS). These counts are as of "BEDS Day" which is typically the first Wednesday in October. For nonpublic school enrollment data please see the Non-Public School Enrollment and Staff information on our Information and Reporting Services webpage.

# **CENTRAL SQUARE CSD ENROLLMENT (2023 - 24)**

## K-12 Enrollment: 3,410

#### **ENROLLMENT BY GENDER**





#### **ENROLLMENT BY ETHNICITY**



### **OTHER GROUPS**



#### **ENROLLMENT BY GRADE**

₽

| K (FUL | K (FULL DAY) |            | 1ST GRADE |                    | 2ND GRADE |            | 3RD GRADE           |  |
|--------|--------------|------------|-----------|--------------------|-----------|------------|---------------------|--|
| 266    | 8%           | 239        | 7%        | 254                | 7%        | 261        | 7%                  |  |
| 4TH G  | 4TH GRADE    |            | 5TH GRADE |                    | 6TH GRADE |            | UNGRADED ELEMENTARY |  |
| 228    | 6%           | 240        | 7%        | 258                | 7%        | 11         | 0%                  |  |
| 7TH G  | RADE         | 8TH GRADE  |           | 9TH GRADE          |           | 10TH GRADE |                     |  |
| 288