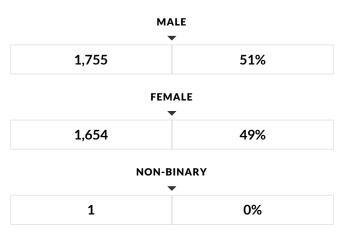

This report provides enrollment counts for schools and districts by various demographic groups for the 2023 - 24 school year. These enrollment data are collected as part of NYSED's Student Information Repository System (SIRS). These counts are as of "BEDS Day" which is typically the first Wednesday in October. For nonpublic school enrollment data please see the Non-Public School Enrollment and Staff information on our Information and Reporting Services webpage.

# **CENTRAL SQUARE CSD ENROLLMENT (2023 - 24)**

## K-12 Enrollment: 3,410

#### **ENROLLMENT BY GENDER**





#### **ENROLLMENT BY ETHNICITY**



### **OTHER GROUPS**



#### **ENROLLMENT BY GRADE**

₽

| K (FUL | K (FULL DAY) |            | 1ST GRADE |                    | 2ND GRADE |            | 3RD GRADE           |  |
|--------|--------------|------------|-----------|--------------------|-----------|------------|---------------------|--|
| 266    | 8%           | 239        | 7%        | 254                | 7%        | 261        | 7%                  |  |
| 4TH G  | 4TH GRADE    |            | 5TH GRADE |                    | 6TH GRADE |            | UNGRADED ELEMENTARY |  |
| 228    | 6%           | 240        | 7%        | 258                | 7%        | 11         | 0%                  |  |
| 7TH G  | RADE         | 8TH GRADE  |           | 9TH GRADE          |           | 10TH GRAD