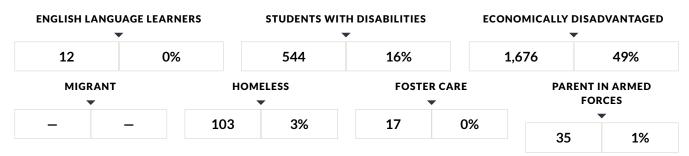

This report provides enrollment counts for schools and districts by various demographic groups for the 2023 - 24 school year. These enrollment data are collected as part of NYSED's Student Information Repository System (SIRS). These counts are as of "BEDS Day" which is typically the first Wednesday in October. For nonpublic school enrollment data please see the Non-Public School Enrollment and Staff information on our Information and Reporting Services webpage.

# **CENTRAL SQUARE CSD ENROLLMENT (2023 - 24)**

## K-12 Enrollment: 3,410

#### **ENROLLMENT BY GENDER**





#### **ENROLLMENT BY ETHNICITY**



### **OTHER GROUPS**



#### **ENROLLMENT BY GRADE**

₽

| K (FUL | K (FULL DAY) |            | 1ST GRADE |                    | 2ND GRADE |            | 3RD GRADE           |  |
|--------|--------------|------------|-----------|--------------------|-----------|------------|---------------------|--|
| 266    | 8%           | 239        | 7%        | 254                | 7%        | 261        | 7%                  |  |
| 4TH G  | 4TH GRADE    |            | 5TH GRADE |                    | 6TH GRADE |            | UNGRADED ELEMENTARY |  |
| 228    | 6%           | 240        | 7%        | 258                | 7%        | 11         | 0%                  |  |
| 7TH G  | RADE         | 8TH GRADE  |           | 9TH GRADE          |           | 10TH GRADE |                     |  |
| 288    | 8%           | 273