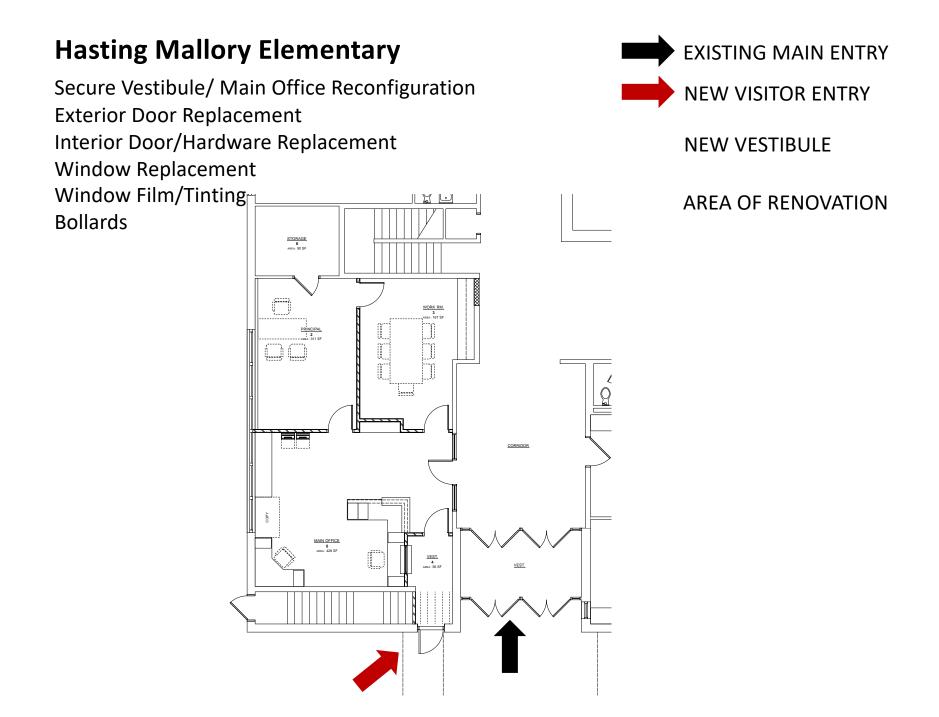

rs/Hardware Area 1 New Epoxy Terrazzo Floor Area 1 New Corridor lighting Area 1 Electrical Panel Upgrades Area 1 New HVAC Pumps New HVAC reheat coils





## Security Project Update





## **Security Project Milestone Schedule Review**

- Design: June 2019-December 2019
- Submit to SED: Early December (May be looking at 3-party review)
- SED Approval: February 2020
- To Bid: March 2020
- BOE Approval: April 2020
- Construction: June 2020- October 2021

### **AA Cole Elementary**

Secure Vestibule/ Main Office Reconfiguration Exterior Door Replacement Interior Door/Hardware Replacement Window Replacement Window Film/Tinting Bollards





#### **Brewerton Elementary**

Secure Vestibule/ Main Office Reconfiguration Exterior Door Replacement Interior Door Replacement Window Film/Tinting







### **Millard Hawk Elementary**

Secure Vestibule/ Main Office Reconfiguration Exterior Door Replacement Interior Door/Hardware Replacement Window Replacement- half of building Window Film/Tinting Bollards





## CSI

Secure Vestibule/ Main Office Reconfiguration Interior Door/Hardware Replacement Window Film/Tinting





## Middle School

Secure Vestibule/ Main Office Reconfiguration Interior Door/Hardware Replacement Window Film/Tinting Bollards





## **High School**

Secure Vestibule/ Main Office Reconfiguration Exterior Door Replacement Interior Door/Hardware Replacement Window Replacement- half of building Window Film/Tinting District Office Door Installation Bollards



NEW VESTIBULE



# **Questions??**