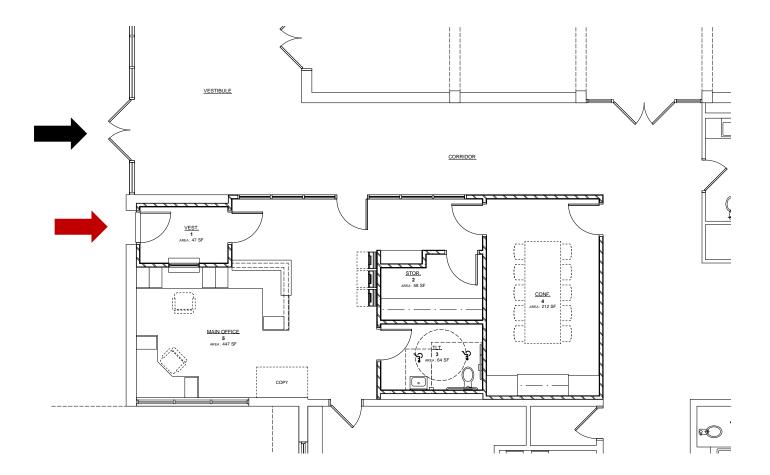

### **AA Cole Elementary**

Secure Vestibule/ Main Office Reconfiguration Exterior Door Replacement Interior Door/Hardware Replacement Window Replacement Window Film/Tinting Bollards

### **Millard Hawk Elementary**

Secure Vestibule/ Main Office Reconfiguration Exterior Door Replacement Interior Door/Hardware Replacement Window Replacement- half of building Window Film/Tinting Bollards

NEW VESTIBULE