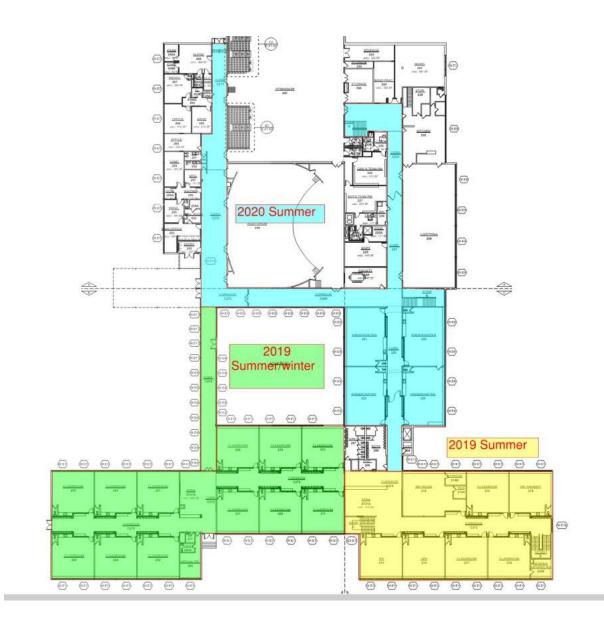

# Phase 1

- Millard Hawk (Work Completed)
   New Roof Membrane
   Steel Reinforcement for snow load
   New Ceilings/Lighting in reinforced areas
   Masonry improvements
- Middle School (Work Completed)
  - ➤Masonry improvements
  - Drainage improvements
  - ➢ Resurfaced tennis courts

- PVM- (Work Continuing)
  - Roof replacement continues shutdown for winter will restart in spring when school is out.

# Phase 2

- PVM High School
  - New Career Center
  - New Skool Beans
  - Crawl space abatement
  - Auditorium Demo
- Middle School
  - ➢2 New Boilers
  - New Outside Chiller Pads

- AA Cole
  - 2 New Boilers
    Electrical Panel Upgrades
    Upgraded Fire Alarm System
    New HVAC reheat coils
  - Millard Hawk New Corridor Walls Area 1 New Classroom Doors/Hardware Area 1 New Epoxy Terrazzo Floor Area 1 New Corridor lighting Area 1 Electrical Panel Upgrades Area 1 New HVAC Pumps New HVAC reheat coils